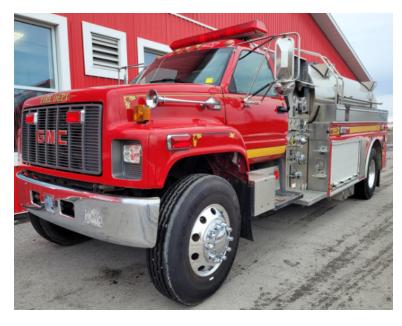

## 2000 GMC Commercial Elliptical Tanker

| -                                       |                                              |                                                                               |
|-----------------------------------------|----------------------------------------------|-------------------------------------------------------------------------------|
| O 2000 GMC Commercial Elliptical Tanker | ⊖ GMC Chassis                                | O Caterpillar 3126 Diesel Engine                                              |
| O Allison Automatic Transmission        | O Waterous 500 GPM Side-Mount Pump           | O 2050 Gallon Stainless Steel Tank                                            |
| o<br>Rear dump valve                    |                                              | • Additional equipment not included with<br>purchase unless otherwise listed. |
| Side dumps                              |                                              |                                                                               |
| Rear tank fill                          |                                              |                                                                               |
| O Length: 25' 4"                        | <ul> <li>Height: Truck Height: 9'</li> </ul> | o<br>New Aluminum wheels                                                      |
|                                         |                                              | Porta Tank rack                                                               |