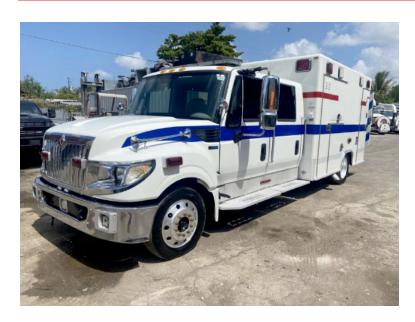

## 2015 Excellance International Commercial Ambulance

- O 2015 Excellance International Commercial O TerraStar Crew Cab International Chassis O 6.4L Diesel Engine Ambulance
- O Automatic Transmission O Engine Hours: 18,007 O Mileage: 262,325
- Additional equipment not included with purchase unless otherwise listed.