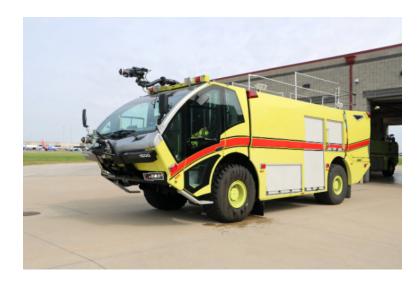

## 2010 KME Force 1500 ARFF

- 2010 KME Force 1500 ARFF
- Automatic Transmission
- 200 Gallon Foam Cell
- O Engine Hours: 2,087

0

- Rollover stability warning system

Kussmal Electric charging system

Auto Electric / Air eject

- O Force KME Chassis
- O Hale Pump
- Roof and bumper turret
- O Mileage: 12,079

- Diesel Engine
- → 1500 Gallon Tank
- Electric Reel
- Additional equipment not included with purchase unless otherwise listed.