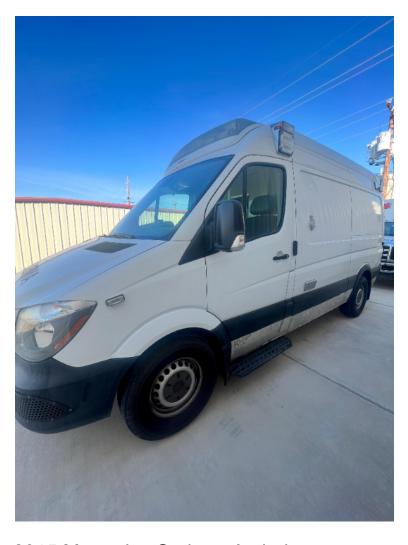

## 2015 Mercedes Sprinter Ambulance

○ 2015 Mercedes Sprinter Ambulance

Mercedes Chassis

New Engine at 365,500 miles

O Mileage: 369,392

 Additional equipment not included with purchase unless otherwise listed.