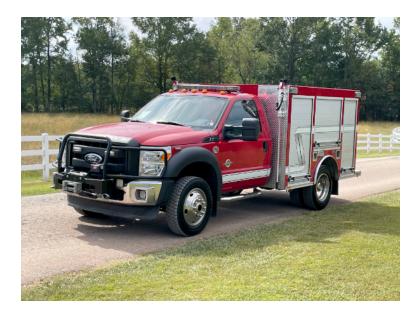

## 2011 Ford F-550 4x4 Commercial Light Rescue

O 2011 Ford F-550 4x4 Commercial Light Rescue

○ Ford 6.7L 550 HP Diesel Engine

Air Conditioning

• Additional equipment not included with purchase unless otherwise listed.

O GVWR: 19,500

○ F-550 4x4 Ford Chassis

O Ford Torqshift 6 Automatic Transmission

O Engine Hours: 4,032

O Length: 20'10"

O Wheelbase: 105"

O Seating for 2;

O Mileage: 28,991

O Height: Truck Height: 7'2"

0

Vertical and Horizontal Pull-Out Trays

Warn Winch

Front Brush Guard

Brindlee Mountain Fire Apparatus is one of the world's largest used fire truck sales and service companies. Based just outside of Huntsville, Alabama, the company has forty-five full-time personnel occupying over 12,000 square feet. Our mechanics, all of whom are EVT certified, perform pump tests, general repairs, preventative maintenance, and body, collision, and paint work on over 500 used fire trucks every year. Visit us online at www.firetruckmall.com