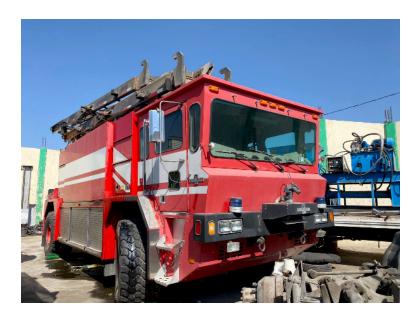

## 2008 Oshkosh TI-1500 ARFF

- 2008 Oshkosh TI-1500 ARFF
- O Detroit Diesel Engine
- (1) Foam Cell
- Air Conditioning
- Additional equipment not included with purchase unless otherwise listed.
- O 4x4 Oshkosh Chassis
- O Allison Automatic Transmission
- 0
- O Engine Hours: 1,400

- O Seating for 3;
- → 1500 Gallon Tank
- Electric Reels
- O Mileage: 6,548

Brindlee Mountain Fire Apparatus is one of the world's largest used fire truck sales and service companies. Based just outside of Huntsville, Alabama, the company has forty-five full-time personnel occupying over 12,000 square feet. Our mechanics, all of whom are EVT certified, perform pump tests, general repairs, preventative maintenance, and body, collision, and paint work on over 500 used fire trucks every year. Visit us online at www.firetruckmall.com